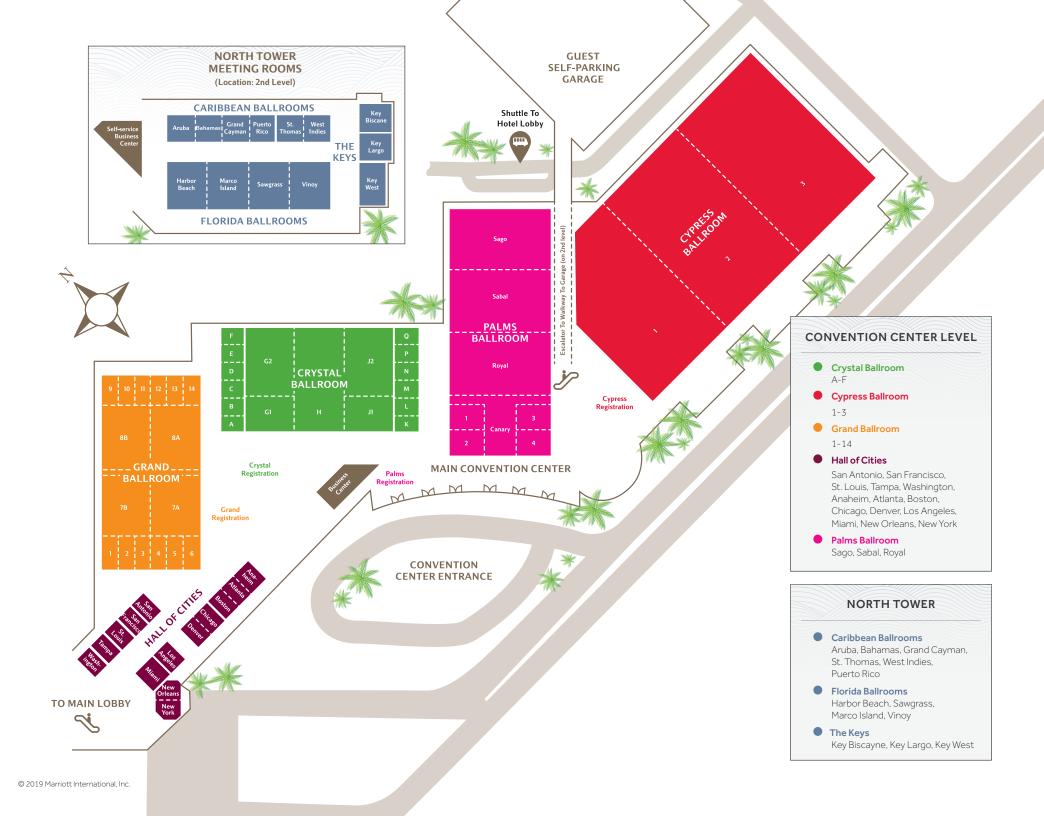

| CONVENTION FLOOR                                                                                                                                                                          | LEVEL   |
|-------------------------------------------------------------------------------------------------------------------------------------------------------------------------------------------|---------|
| Crystal Ballroom                                                                                                                                                                          | 1       |
| Salons A-Q                                                                                                                                                                                |         |
| Cypress Ballroom                                                                                                                                                                          | 1       |
| Sections 1-3                                                                                                                                                                              |         |
| Grand Ballroom                                                                                                                                                                            | 1       |
| Salons 1-14                                                                                                                                                                               |         |
| Hall of Cities                                                                                                                                                                            | 1       |
| Anaheim, Atlanta, Boston, Chica<br>Denver, Los Angeles, Miami, Nev<br>New Orleans, San Antonio, San I<br>St. Louis, Tampa, Washington<br>Palms Ballroom<br>Canary 1-4, Royal, Sabal, Sago | w York, |
| NORTH TOWER                                                                                                                                                                               | LEVEL   |

Aruba, Bahamas, Grand Cayman,

Harbor Beach, Sawgrass,

St. Thomas, West Indies, Puerto Rico

. = . / = .

2

MEETING SPACE

CONVENTION FLOOR

Caribbean Ballroom

Florida Ballroom

Hawk's Landing

| Marco Island, Vinoy <b>The Keys</b> Key Biscayne, Key Largo, Key West | 2   |
|-----------------------------------------------------------------------|-----|
| EAST TOWER LEVE                                                       | ĿL  |
| Emerald                                                               | 4   |
| Emerald, Emerald East, Emerald South                                  |     |
| Diamond                                                               | 5   |
| Diamond, Diamond East, Diamond Sou                                    | utl |
| Jade                                                                  | 6   |
| Jade, Jade East, Jade South                                           |     |
| Marriott Suite 1                                                      | 1   |