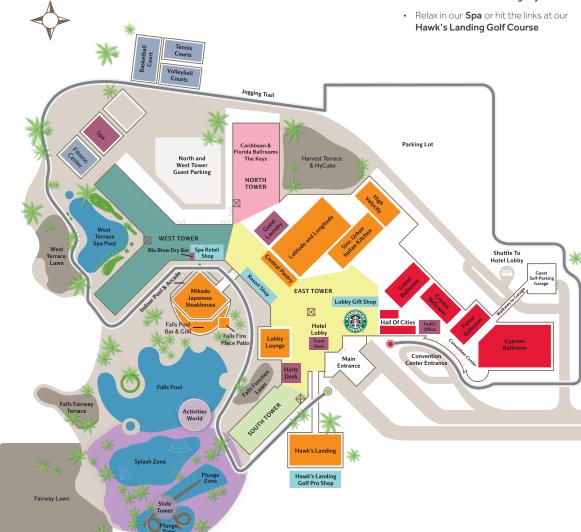

## **ACTIVITIES AND SERVICES**

| RESTAURANTS & LOUNGES       | LEVEL |
|-----------------------------|-------|
| Falls Pool Bar & Grill      | 1     |
| Central Pantry              | 1     |
| High Velocity Sports Bar    | 2     |
| Latitude and Longitude      | 2     |
| Lobby Lounge                | 2     |
| Mikado Japanese Steakhouse  | 2     |
| Siro: Urban Italian Kitchen | 2     |
| Starbucks <sup>®</sup>      | 2     |
|                             |       |

| RECREATION                  | LEVEL |
|-----------------------------|-------|
| Basketball Court            | 1     |
| Falls Pool                  | 1     |
| Fitness Center (24-hour)    | 1     |
| Hawk's Landing Golf Course  | 2     |
| Indoor Pool                 | 1     |
| Jogging Trail (1.5 Miles)   | 2     |
| Arcade                      | 1     |
| Sand Volleyball Courts      | 1     |
| Tennis Courts               | 1     |
| West Terrace Spa Pool       | 1     |
| Separate quiet pool located |       |
| outside the spa             |       |
|                             |       |

| KID'S COVE                          | LEVEL |
|-------------------------------------|-------|
| Activities World                    | 1     |
| Scheduled activities                |       |
| throughout the week                 |       |
| Plunge Zone                         | 1     |
| 3 water slides                      |       |
| Splash Zone                         | 1     |
| Kid's zero entry pool with pop jets | 5     |
| and water toys                      |       |

| GUEST SERVICES          | LEVEL |
|-------------------------|-------|
| Bell Services           | 2     |
| Concierge               | 2     |
| FedEx Office            | 1     |
| Full Service & Self     |       |
| Service Business Center |       |
| Front Desk              | 2     |
| Guest Laundry           | 2     |
| Hertz Desk              | 2     |
| Blo Blow Dry Bar        | 1     |
| Spa                     | 1     |
| DETAIL STORES           | LEVEL |

Hawk's Landing Golf Pro Shop

Lobby Gift Shop

Spa Retail Shop

**Resort Shop** 

| Lobby Lourige               | 2     |
|-----------------------------|-------|
| Mikado Japanese Steakhouse  | 2     |
| Siro: Urban Italian Kitchen | 2     |
| Starbucks®                  | 2     |
|                             |       |
| RECREATION                  | LEVEL |
| Basketball Court            | 1     |
| Falls Pool                  | 1     |
| Fitness Center (24-hour)    | 1     |
| Hawk's Landing Golf Course  | 2     |
| Indoor Pool                 | 1     |
| Jogging Trail (1.5 Miles)   | 2     |
| Arcade                      | 1     |
| Sand Valloyball Courts      | 1     |

| CONVENTION FLOOR                                                                                                                                                                          | LEVEL   |
|-------------------------------------------------------------------------------------------------------------------------------------------------------------------------------------------|---------|
| Crystal Ballroom                                                                                                                                                                          | 1       |
| Salons A-Q                                                                                                                                                                                |         |
| Cypress Ballroom                                                                                                                                                                          | 1       |
| Sections 1-3                                                                                                                                                                              |         |
| Grand Ballroom                                                                                                                                                                            | 1       |
| Salons 1-14                                                                                                                                                                               |         |
| Hall of Cities                                                                                                                                                                            | 1       |
| Anaheim, Atlanta, Boston, Chica<br>Denver, Los Angeles, Miami, Nev<br>New Orleans, San Antonio, San I<br>St. Louis, Tampa, Washington<br>Palms Ballroom<br>Canary 1-4, Royal, Sabal, Sago | w York, |
| NORTH TOWER                                                                                                                                                                               | LEVEL   |

| OUTDOOR FUNCTION SPACE   | LEVEL |
|--------------------------|-------|
| Falls Fairway Terrace    | 1     |
| Falls Fire Place Patio   | 1     |
| Falls Function Lawn      | 1     |
| Fairway Lawn             | 1     |
| West Terrace Lawn        | 1     |
| Harvest Terrace & HyCube | 2     |

## **GUEST ROOM KEY**

| TOWER    | ROOM#       |
|----------|-------------|
| South: 1 | 10101-11010 |
| East: 2  | 20436-22876 |
| West: 3  | 30101-30825 |
| North: 4 | 40401-41931 |

(Ex: Room 20676 located in East Tower 2, Floor 06, Room 76)