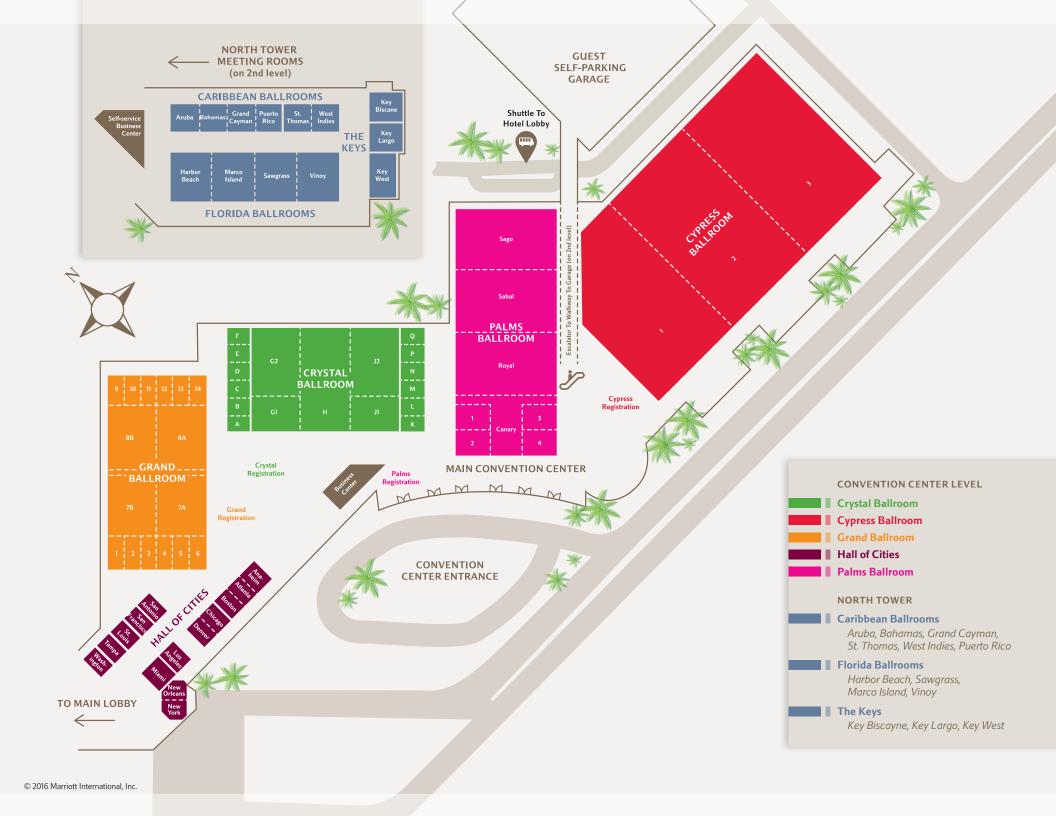

## **MEETING SPACE**

| CONVENTION FLOOR               | LEVEL      |
|--------------------------------|------------|
| Crystal Ballroom               | 1          |
| Salons A-Q                     |            |
| Cypress Ballroom               | 1          |
| Sections 1-3                   |            |
| Grand Ballroom                 | 1          |
| Salons 1-14                    |            |
| Hall of Cities                 | 1          |
| Anaheim, Atlanta, Boston, Chic | cago,      |
| Denver, Los Angeles, Miami, N  | lew York,  |
| New Orleans, San Antonio, San  | Francisco, |
| St. Louis, Tampa, Washington   |            |
| Palms Ballroom                 | 1          |
| Canary 1-4, Royal, Sabal, Sago |            |
|                                |            |

| NORTH TOWER                  | LEVEL     |
|------------------------------|-----------|
| Caribbean Ballroom           | 2         |
| Aruba, Bahamas, Grand Cay    | rman,     |
| St. Thomas, West Indies, Pue | erto Rico |
| Florida Ballroom             | 2         |
| Harbor Beach, Sawgrass,      |           |
| Marco Island, Vinoy          |           |
| The Keys                     | 2         |
| Key Biscayne, Key Largo, Ke  | y West    |