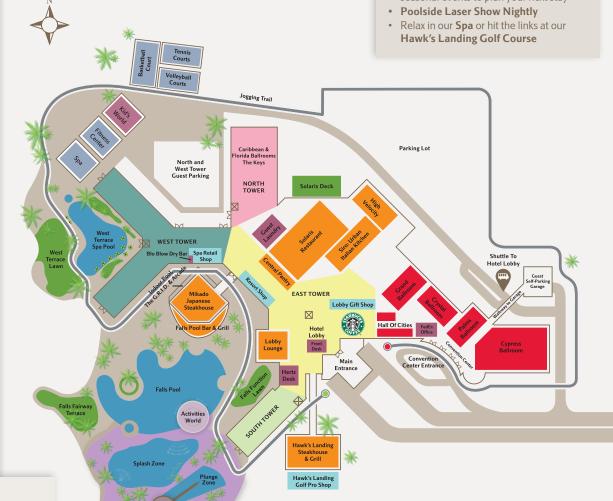

## **ACTIVITIES AND SERVICES**

| <b>RESTAURANTS &amp; LOUNGES</b>  | LEVEL |
|-----------------------------------|-------|
| Falls Pool Bar & Grill            | 1     |
| Central Pantry                    | 1     |
| Hawk's Landing Steakhouse & Grill | 2     |
| High Velocity Sports Bar          | 2     |
| Lobby Lounge                      | 2     |
| Mikado Japanese Steakhouse        | 2     |
| Siro: Urban Italian Kitchen       | 2     |
| Solaris Restaurant                | 2     |
| Starbucks <sup>®</sup>            | 2     |

| RECREATION LEV                              | EL |
|---------------------------------------------|----|
| Basketball Court                            | 1  |
| Falls Pool                                  | 1  |
| Fitness Center (24-hour)                    | 1  |
| Hawk's Landing Golf Course                  | 2  |
| Indoor Pool                                 | 1  |
| Jogging Trail (1.5 Miles)                   | 2  |
| The G.R.I.D.                                | 1  |
| Arcade                                      | 1  |
| Sand Volleyball Courts                      | 1  |
| Spa                                         | 1  |
| Tennis Courts                               | 1  |
| West Terrace Spa Pool                       | 1  |
| Separate quiet pool located outside the spe | 7  |

| KID'S COVE                          | LEVE |
|-------------------------------------|------|
| Activities World                    |      |
| Scheduled activities throughout     |      |
| the week                            |      |
| Plunge Zone                         |      |
| 3 water slides                      |      |
| Splash Zone                         |      |
| Kid's zero entry pool with pop jets |      |
| and water toys                      |      |
|                                     |      |

| <b>GUEST SERVICES</b>              | LEVEL      |
|------------------------------------|------------|
| Bell Services                      | 2          |
| Concierge                          | 2          |
| FedEx Office                       | 1          |
| Full Service & Self Service Busine | ess Center |
| Front Desk                         | 2          |
| Guest Laundry                      | 2          |
| Hertz Desk                         | 2          |
| Kid's World                        | 1          |
| Blo Blow Dry Bar                   | 1          |
|                                    |            |

| RETAIL STORES                | LEVEL |
|------------------------------|-------|
| Hawk's Landing Golf Pro Shop | 2     |
| Lobby Gift Shop              | 2     |
| Resort Shop                  | 1     |
| Spa Retail Shop              | 1     |

## **MEETING SPACE**

| CONVENTION FLOOR               | LEVEL      |
|--------------------------------|------------|
| Crystal Ballroom               | 1          |
| Salons A-Q                     |            |
| Cypress Ballroom               | 1          |
| Sections 1-3                   |            |
| Grand Ballroom                 | 1          |
| Salons 1-14                    |            |
| Hall of Cities                 | 1          |
| Anaheim, Atlanta, Boston, Chic | cago,      |
| Denver, Los Angeles, Miami, N  | lew York,  |
| New Orleans, San Antonio, San  | Francisco, |
| St. Louis, Tampa, Washington   |            |
| Palms Ballroom                 | 1          |
| Canary 1-4, Royal, Sabal, Sago |            |
|                                |            |

| NORTH TOWER                  | LEVEL     |
|------------------------------|-----------|
| Caribbean Ballroom           | 2         |
| Aruba, Bahamas, Grand Cay    | rman,     |
| St. Thomas, West Indies, Pue | erto Rico |
| Florida Ballroom             | 2         |
| Harbor Beach, Sawgrass,      |           |
| Marco Island, Vinoy          |           |
| The Keys                     | 2         |
| Key Biscayne, Key Largo, Ke  | y West    |

|                | LEVEL |
|----------------|-------|
| Emerald        | 4     |
| Diamond        | 5     |
| Jade           | 6     |
| Marriott Suite | 11    |

| OUTDOOR FUNCTION SPACE | LEVEL |
|------------------------|-------|
| Falls Fairway Terrace  | 1     |
| Falls Function Lawn    | 1     |
| Solaris Deck           | 2     |
| West Terrace Lawn      | 1     |

## **GUEST ROOM KEY**

|   | TOWER      | ROOM NUMBER |
|---|------------|-------------|
|   | □ South: 1 | 10101-11010 |
|   | East: 2    | 20436-22876 |
|   | ■ West: 3  | 30101-30825 |
|   | ■ North: 4 | 40401-41931 |
| _ | 200761     | · T         |