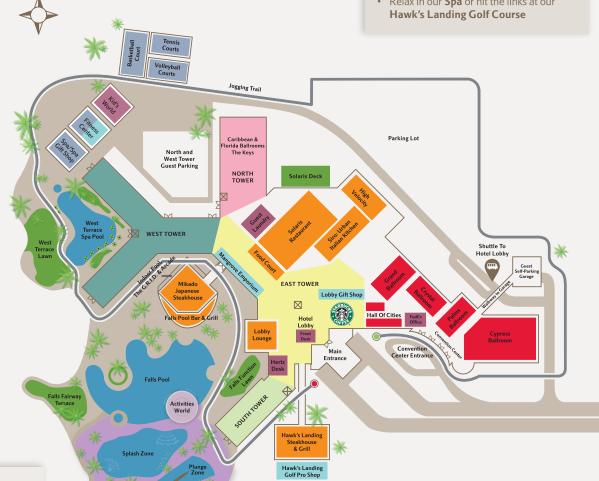

## **ACTIVITIES AND SERVICES**

| <b>RESTAURANTS &amp; LOUNGES</b>  | LEVEL |
|-----------------------------------|-------|
| Falls Pool Bar & Grill            | 1     |
| Food Court                        | 1     |
| Hawk's Landing Steakhouse & Grill | 2     |
| High Velocity Sports Bar          | 2     |
| Lobby Lounge                      | 2     |
| Mikado Japanese Steakhouse        | 2     |
| Siro: Urban Italian Kitchen       | 2     |
| Solaris Restaurant                | 2     |
| Starbucks <sup>®</sup>            | 2     |

| RECREATION                          | LEVEL   |
|-------------------------------------|---------|
| Basketball Court                    | 1       |
| Falls Pool                          | - 1     |
| Fitness Center (24-hour)            | 1       |
| Hawk's Landing Golf Course          | 2       |
| Indoor Pool                         | 1       |
| Jogging Trail (1.5 Miles)           | 2       |
| The G.R.I.D.                        | 1       |
| Arcade                              | 1       |
| Sand Volleyball Courts              | 1       |
| Spa                                 | 1       |
| Tennis Courts                       | 1       |
| West Terrace Spa Pool               | 1       |
| Separate quiet pool located outside | the spa |
|                                     |         |

| KID'S COVE                          | LEVE |
|-------------------------------------|------|
| Activities World                    |      |
| Scheduled activities throughout     |      |
| the week                            |      |
| Plunge Zone                         |      |
| 3 water slides                      |      |
| Splash Zone                         |      |
| Kid's zero entry pool with pop jets |      |
| and water toys                      |      |
|                                     |      |

| <b>GUEST SERVICES</b>             | LEVEL     |
|-----------------------------------|-----------|
| Bell Services                     | 2         |
| Concierge                         | 2         |
| FedEx Office                      | 1         |
| Full Service & Self Service Busin | ess Cente |
| Front Desk                        | 2         |
| Guest Laundry                     | 2         |
| Hertz Desk                        | 2         |
| Kid's World                       | 1         |
|                                   |           |

|                              | LEVEL |
|------------------------------|-------|
| Hawk's Landing Golf Pro Shop | 2     |
| Lobby Store                  | 2     |
| Resort Shop                  | 1     |
| Spa Gift Shop                | 1     |

## **MEETING SPACE**

| CONVENTION FLOOR                | LEVEL     |
|---------------------------------|-----------|
| Crystal Ballroom                | 1         |
| Salons A-Q                      |           |
| Cypress Ballroom                | 1         |
| Sections 1-3                    |           |
| Grand Ballroom                  | 1         |
| Salons 1-14                     |           |
| Hall of Cities                  | 1         |
| Anaheim, Atlanta, Boston, Chic  | ago,      |
| Denver, Los Angeles, Miami, Ne  | ,         |
| New Orleans, San Antonio, San F | rancisco, |
| St. Louis, Tampa, Washington    |           |
| Palms Ballroom                  | 1         |
| Canary 1-4, Royal, Sabal, Sago  |           |
|                                 |           |
|                                 |           |

| NORTH TOWER                  | LEVEL    |
|------------------------------|----------|
| Caribbean Ballroom           | 2        |
| Aruba, Bahamas, Grand Cay    | man,     |
| St. Thomas, West Indies, Pue | rto Rico |
| Florida Ballroom             | 2        |
| Harbor Beach, Sawgrass,      |          |
| Marco Island, Vinoy          |          |
| The Keys                     | 2        |
| Key Biscayne, Key Largo, Key | West     |

|                | LEVEL |
|----------------|-------|
| Emerald        | 4     |
| Diamond        | 5     |
| Jade           | 6     |
| Marriott Suite | 11    |
|                |       |

| OUTDOOR FUNCTION SPACE | LEVEL |
|------------------------|-------|
| Falls Fairway Terrace  | 1     |
| Falls Function Lawn    | 1     |
| Solaris Deck           | 2     |
| West Terrace Lawn      | 1     |

## **GUEST ROOM KEY**

| IOWER      | ROOM NUMBER |
|------------|-------------|
| ☐ South: 1 | 10101-11010 |
| East: 2    | 20436-22876 |
| ■ West: 3  | 30101-30825 |
| ■ North: 4 | 40401-41931 |
|            |             |