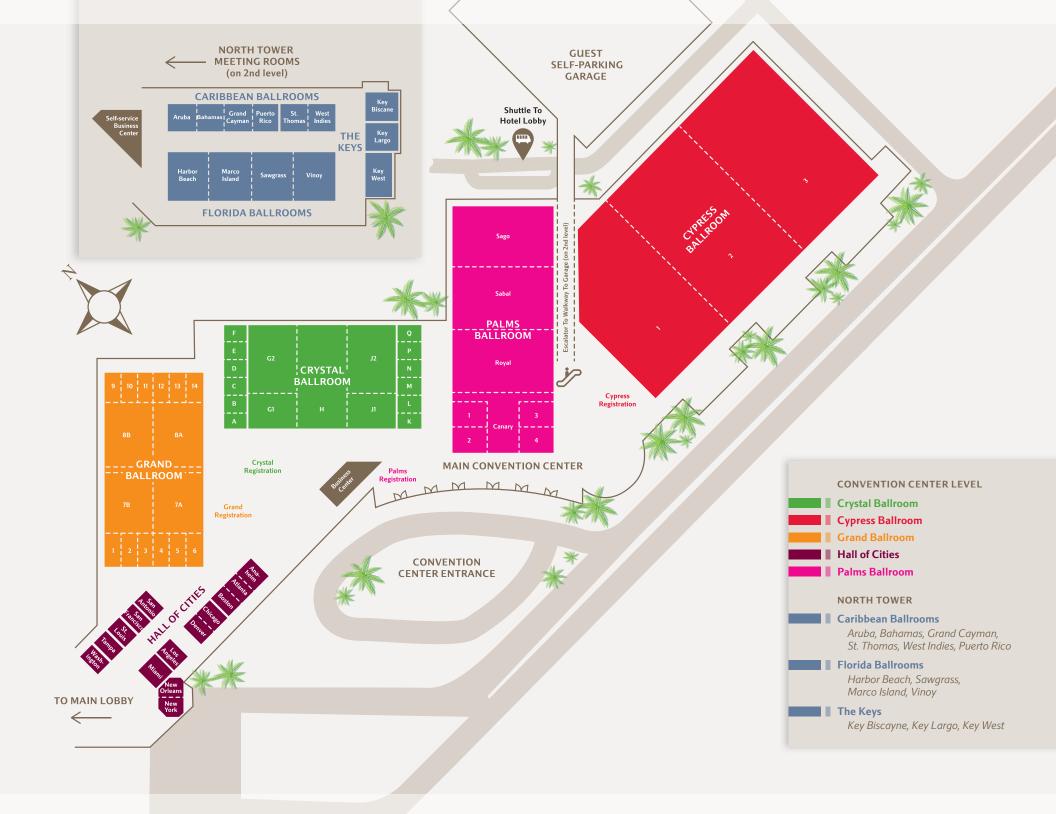

## **MEETING SPACE**

| CONVENTION FLOOR                | LEVEL     |
|---------------------------------|-----------|
| Crystal Ballroom                | 1         |
| Salons A-Q                      |           |
| Cypress Ballroom                | 1         |
| Sections 1-3                    |           |
| Grand Ballroom                  | 1         |
| Salons 1-14                     |           |
| Hall of Cities                  | 1         |
| Anaheim, Atlanta, Boston, Chic  | ago,      |
| Denver, Los Angeles, Miami, Ne  | ,         |
| New Orleans, San Antonio, San F | rancisco, |
| St. Louis, Tampa, Washington    |           |
| Palms Ballroom                  | 1         |
| Canary 1-4, Royal, Sabal, Sago  |           |
|                                 |           |
|                                 |           |

| NORTH TOWER                  | LEVEL    |
|------------------------------|----------|
| Caribbean Ballroom           | 2        |
| Aruba, Bahamas, Grand Cay    | man,     |
| St. Thomas, West Indies, Pue | rto Rico |
| Florida Ballroom             | 2        |
| Harbor Beach, Sawgrass,      |          |
| Marco Island, Vinoy          |          |
| The Keys                     | 2        |
| Key Biscayne, Key Largo, Key | West     |